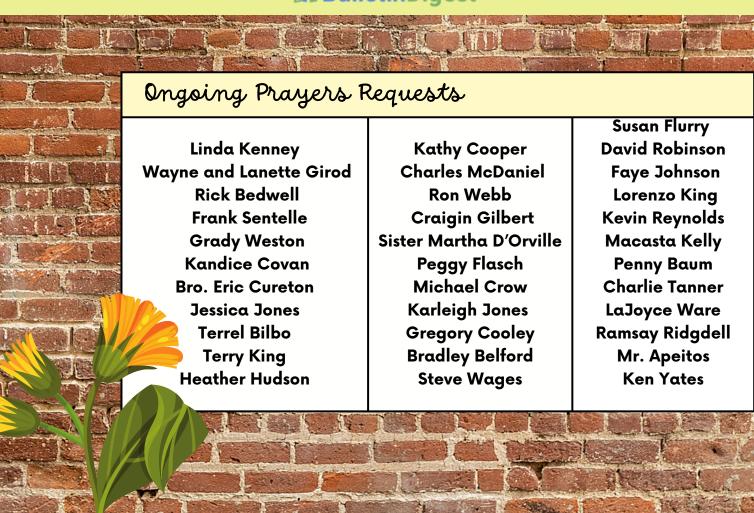

# Prayer Requests

| David Robinson    | Continued prayers requested for future treatments.                                   |  |  |
|-------------------|--------------------------------------------------------------------------------------|--|--|
| Frank Sentelle    | Continued prayers requested, he has another procedure upcoming related to his heart. |  |  |
| Susan Flurry      | Continued prayers requested for upcoming treatments to begin in a few weeks.         |  |  |
| Erlene Scarbrough | Pray for the family of Erlene Scarbrough, she passed away.                           |  |  |
| Fred Moe          | Prayed requested for heart related issues.                                           |  |  |
| Katie Crum        | Recovering from food poisoning while on he trip. Prayers requested.                  |  |  |
| Jerry Wages       | Recovering from a recent fall, prayers requested.                                    |  |  |